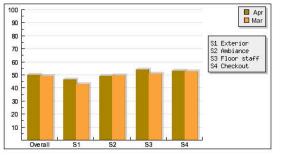

#### Dash Board - Version #1:

Total Score Distribution: 04/01/2007 - 04/30/2007

Monthly Report: 11/01/2006 - 04/30/2007

**60** 

SELECT SURVEY

Widgets Unlimited: A-Main

Sectional Scores (Apr / Mar)