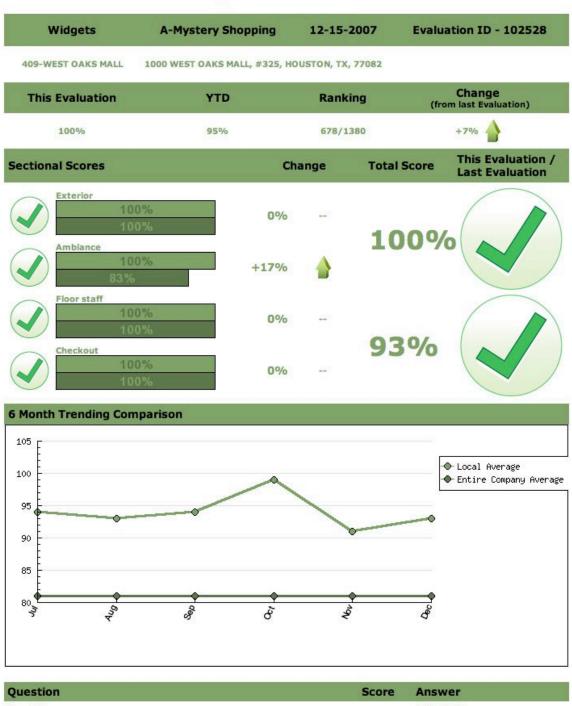

## Current Dash Boards:

#### Dash Board - Version #1:



Total Score Distribution: 04/01/2007 - 04/30/2007



Monthly Report: 11/01/2006 - 04/30/2007

**60** 

SELECT SURVEY

Widgets Unlimited: A-Main



Sectional Scores (Apr / Mar)



### Dash Board - Version #2:



# SELECT SURVEY

### Dash Board - Version #3:



## Current Weather Shop Views:

Weather Shop View - Version #1:



Weather Shop View - Version #2:



| Question                    | Score    | Answer     |  |
|-----------------------------|----------|------------|--|
| Shop Date                   |          | 12/15/2007 |  |
| Time you entered the store: |          | 12:34 PM   |  |
| Time Out [TIME OF DAY]      |          | 12:34 PM   |  |
|                             | Exterior |            |  |

Weather Shop View - Version #3:



| Question                                       | Score | Answer     |  |
|------------------------------------------------|-------|------------|--|
| Date that you visited this store               |       | 12/15/2008 |  |
| Please rate the exterior of the store          | 3/3   | Excellent  |  |
| Please rate the overall ambiance of the store  | 0/3   | Poor       |  |
| Please rate the performance of