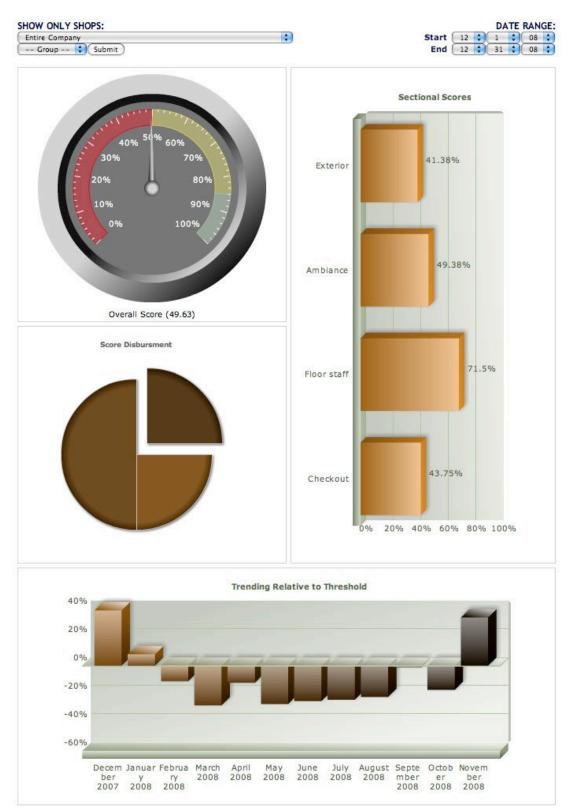

## Current Dash Boards:

#### Dash Board - Version #1:



Total Score Distribution: 04/01/2007 - 04/30/2007



Monthly Report: 11/01/2006 - 04/30/2007

**60** 

SELECT SURVEY

Widgets Unlimited: A-Main



Sectional Scores (Apr / Mar)



### Dash Board - Version #2:



# SELECT SURVEY

### Dash Board - Version #3:



## Current Weather Shop Views:

Weather Shop View - Version #1:



Weather Shop View - Version #2:



| Question                    | Score    | Answer     |  |
|-----------------------------|----------|------------|--|
| Shop Date                   |          | 12/15/2007 |  |
| Time you entered the store: |          | 12:34 PM   |  |
| Time Out [TIME OF DAY]      |          | 12:34 PM   |  |
|                             | Exterior |            |  |

Weather Shop View - Version #3:



| Question                                       | Score | Answer     |  |
|------------------------------------------------|-------|------------|--|
| Date that you visited this store               |       | 12/15/2008 |  |
| Please rate the exterior of the store          | 3/3   | Excellent  |  |
| Plea