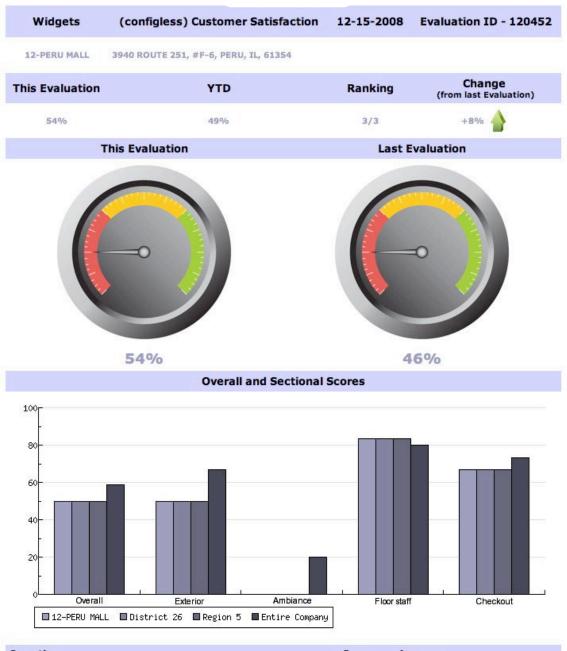

nt Dash Boards:

#### Dash Board - Version #1:



Total Score Distribution: 04/01/2007 - 04/30/2007



Monthly Report: 11/01/2006 - 04/30/2007

**60** 

SELECT SURVEY

Widgets Unlimited: A-Main



Sectional Scores (Apr / Mar)



### Dash Board - Version #2:



# SELECT SURVEY

### Dash Board - Version #3:



## Current Weather Shop Views:

Weather Shop View - Version #1:



Weather Shop View - Version #2:



| Question                    | Score    | Answer     |  |
|-----------------------------|----------|------------|--|
| Shop Date                   |          | 12/15/2007 |  |
| Time you entered the store: |          | 12:34 PM   |  |
| Time Out [TIME OF DAY]      |          | 12:34 PM   |  |
|                             | Exterior |            |  |

Weather Shop View - Version #3:



| Question                                       | Score | Answer     |  |
|------------------------------------------------|-------|------------|--|
| Date that you visited this store               |       | 12/15/2008 |  |
| Please rate the exterior of the store          | 3/3   | Excellent  |  |
| Please rate the overall ambiance of the store  | 0/3   | Poor       |  |
| Please rate the performance of the floor staff | 2/3   | Good       |  |
| Please rate your checkout experience           | 2/3   | Good       |  |