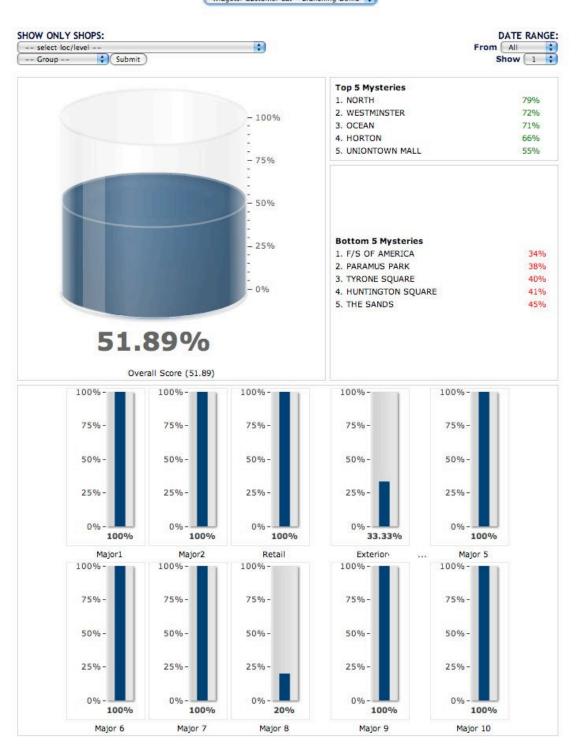

#### Dash Board - Version #1:

Total Score Distribution: 04/01/2007 - 04/30/2007

Monthly Report: 11/01/2006 - 04/30/2007

**60** 

SELECT SURVEY

Widgets Unlimited: A-Main

Sectional Scores (Apr / Mar)