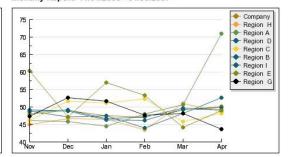

#### Dash Board - Version #1:

Total Score Distribution: 04/01/2007 - 04/30/2007

Monthly Report: 11/01/2006 - 04/30/2007

**60** 

SELECT SURVEY

Widgets Unlimited: A-Main

Sectional Scores (Apr / Mar)