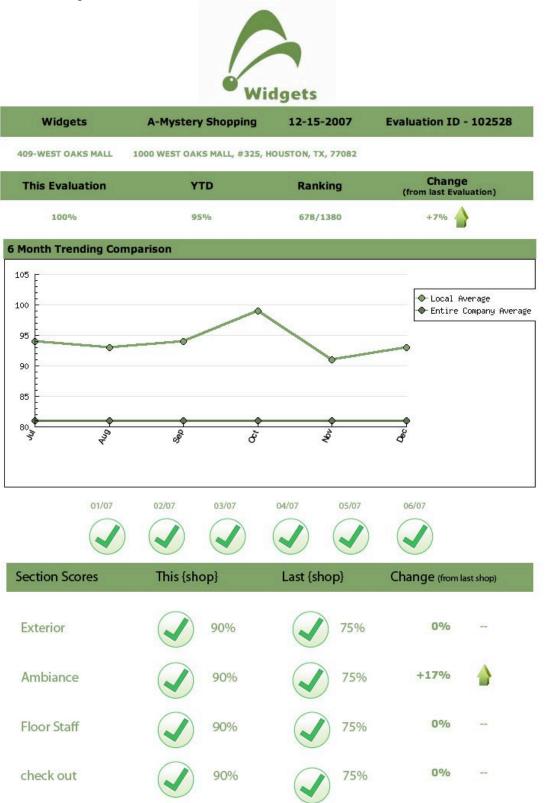

## Current Dash Boards:

#### Dash Board - Version #1:



Total Score Distribution: 04/01/2007 - 04/30/2007



Monthly Report: 11/01/2006 - 04/30/2007

**60** 

SELECT SURVEY

Widgets Unlimited: A-Main



Sectional Scores (Apr / Mar)



### Dash Board - Version #2:



# SELECT SURVEY

### Dash Board - Version #3:



## Current Weather Shop Views:

Weather Shop View - Version #1:



Weather Shop View - Version #2:



| Question                    | Score    | Answer     |  |
|-----------------------------|----------|------------|--|
| Shop Date                   |          | 12/15/2007 |  |
| Time you entered the store: |          | 12:34 PM   |  |
| Time Out [TIME OF DAY]      |          | 12:34 PM   |  |
|                             | Exterior |            |  |

Weather Shop View - Version #3:



| Question                                       | Score | Answer     |  |
|------------------------------------------------|-------|------------|--|
| Date that you visited this store               |       | 12/15/2008 |  |
| Please rate the exterior of the store          | 3/3   | Excellent  |  |
| Please rate the overall ambiance of the store  | 0/3   | Poor       |